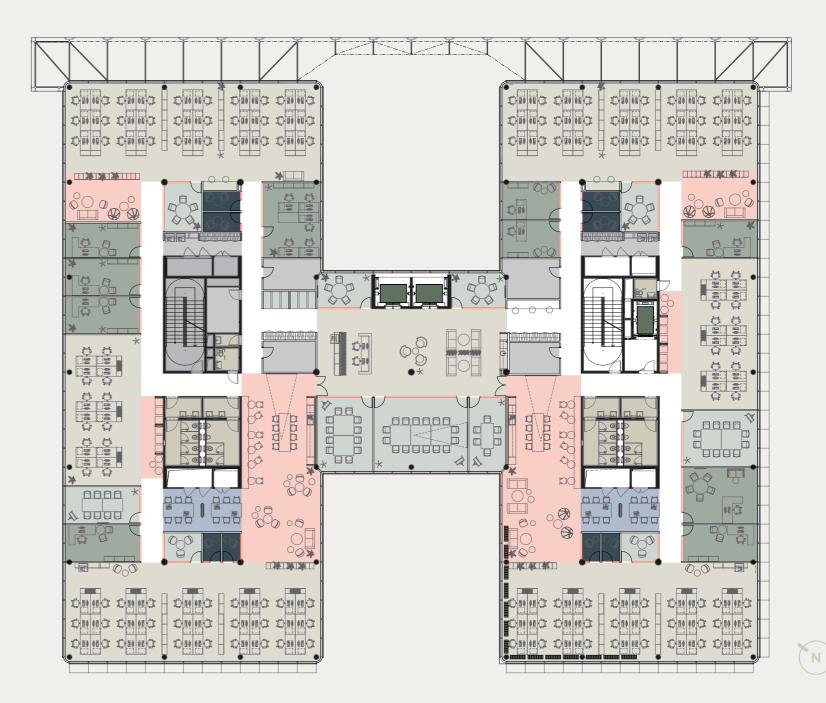

## FLOOR PLAN

- Office
- Common Areas
- Chill-Out Zones
- Meeting Rooms
- Phone Booths
- Hot Desks
- Open Space
- Utility
- Lifts
- Sanitary
- Glass partition

Floorplans not to scale, for illustration purposes only.