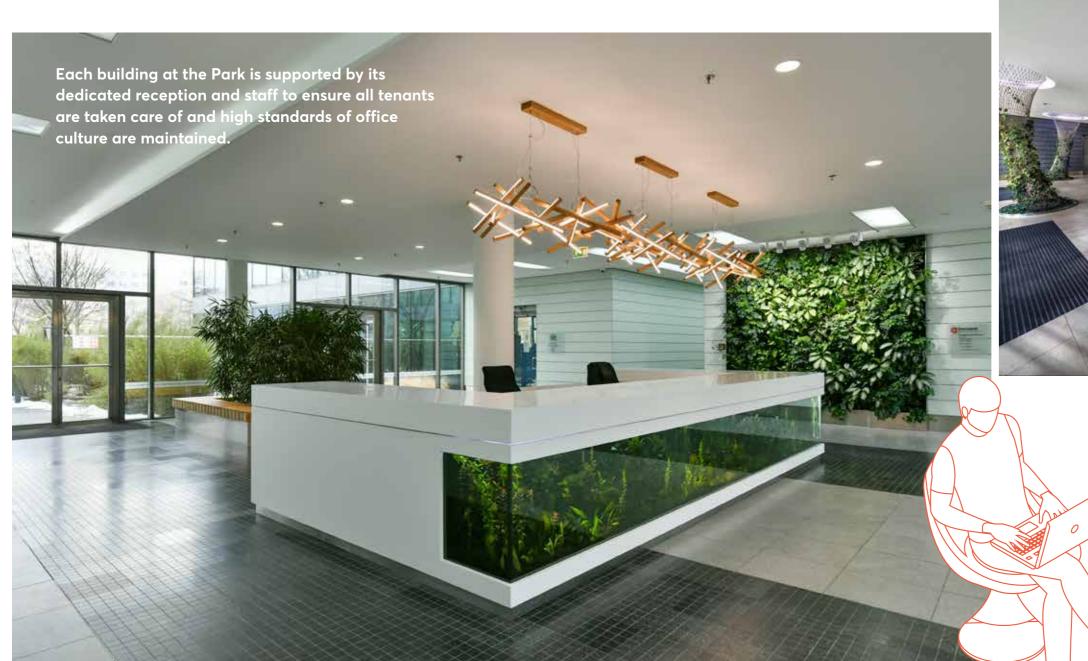

2,000 SQM TYPICAL FLOOR PLOOF WORKING HERE

MINUTE WALK TO

27,000 **SQM OF GREEN SPACES** 

**BREEAM®** 

**IN-USE CERTIFICATION** 

Curated communal areas and facilitated events make The Park a place where tenants are energised and motivated. Wellbeing is part of the work culture here and everything you need is provided on-site for a fulfilled work-life balance.

## A WORLD OF CHOICE

We don't compromise on promoting wellness and a healthy work-life balance. Whether its our carefully planned calendar of community events, health and fitness facilities, collection of restaurants and cafes, or on-site shops such as the Market Point Centre and pharmacy, the Park has everything you need. Our amenities include:

- Year-round green park areas
- Multipurpose sports court
- Facilitated football and volleyball tournaments
- Park BBQs
- Indoor gym and classes
- Seasonal outdoor yoga
- Sauna
- Handyman services
- Bike parking and secure bike rooms
- Changing rooms and showers
- Designed water features and seating areas
- Easy access to Westfield Chodov (Shopping Center)