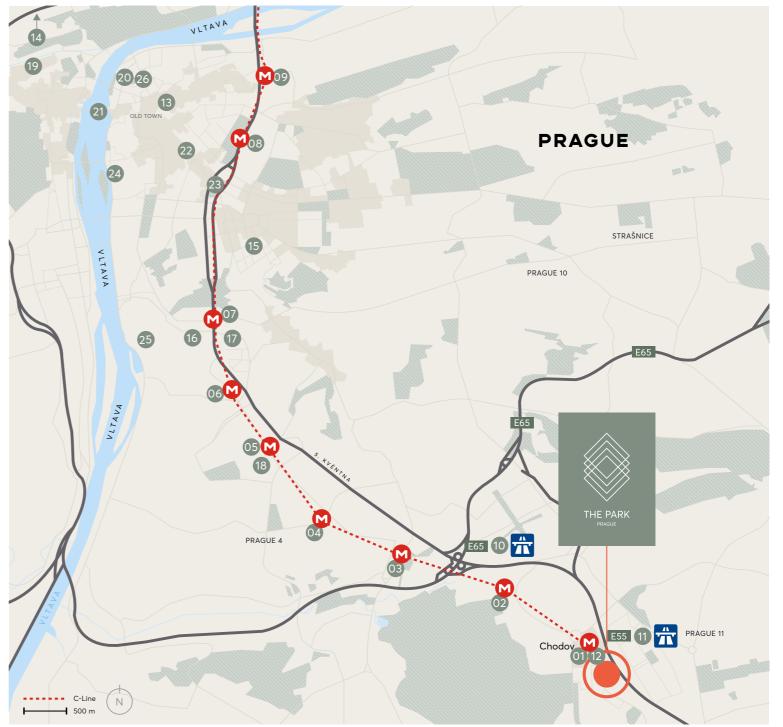

## A PERFECT LOCATION

The Park is well-connected to Prague city centre via the metro, bus or 15 minute drive. Situated next to the D1 highway, The Park's location provides easy access to key destinations such as Budapest, Vienna and Bratislava, and quick airport connections.

- i Connections
- 01 M Chodov
- 02 Roztyly
- 03 M Kačerov
- 04 M Budějovická
- 05 Pankrác
- 06 Pražského povstání
- 07 W Vyšehrad
- 08 Praha Main Station
- 09 M Florenc
- 10 🛣 E65
- 11 🛣 E55
- i Shopping
- 12 Westfield Chodov Shopping Center
- i Education
- 13 Karlova univerzita (Charles University)
- 14 ČVUT (University)
- 15 UNYP University of New York in Prague

#### Amenities

- 16 Congress center Praha (in Vyšehrad)
- 17 Corinthia Hotel Prague
- 18 Panorama Hotel Prague

#### Art and sites

- 19 Prague castle
- 20 Rudolfinum
- 21 Charles Bridge
- 22 Václavské náměstí
- 23 National museum
- 24 National theatre
- 25 Vyšehrad
- 26 Pařížšká street

#### THE PARK

The Park comprises of 12 standalone buildings with 116,000 sqm of office space and a wide selection of amenities and services for a dynamic work community of 8,000 employees.

12 BUILDINGS

FROM 250 SQM OFFICE SPACE